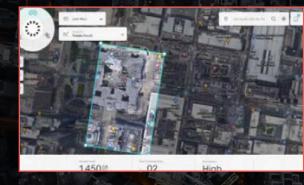

# Adding Intelligence to City Environments

SmartCities enable a variety of innovative use cases for the city. These can include helping visitors find available parking, tracking where people are gathering (and ensure enough security is in the area) or powering smart traffic management based on flow of traffic

#### **Parking lot monitoring**