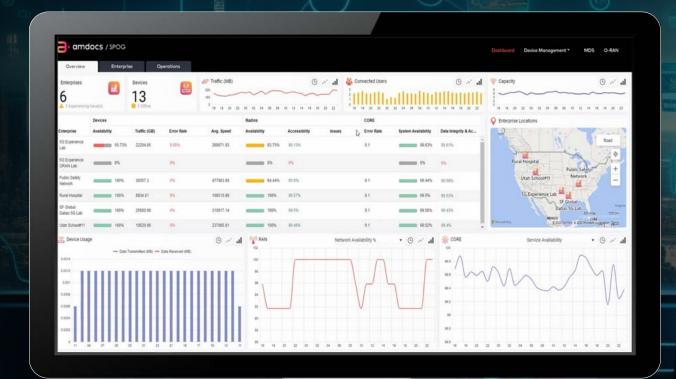

# Single pane of glass for end-to-end management

Amdocs provides the end to network engineering and operations, backed by our single pane of glass, which gives the CSP a unified view of all their private network and smart city deployments. You can quickly and easily detect potential issues, and mitigate problems using the GenAl powered co-pilot This helps ensure enhanced network quality for the end users