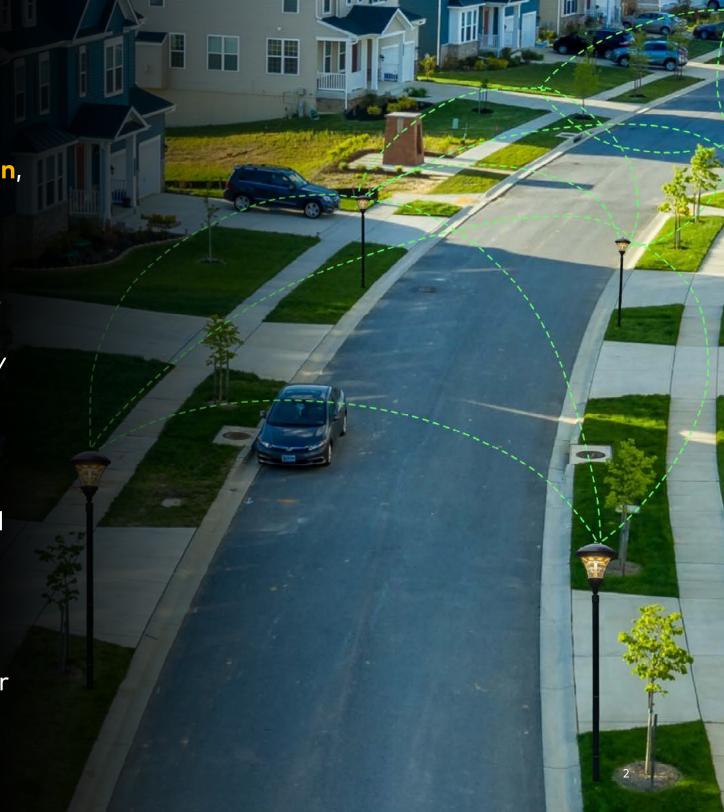

# Adding Intelligence to City Environments

SmartCities enable a variety of innovative use cases for the city. These can include helping visitors find available parking, tracking where people are gathering (and ensure enough security is in the area) or powering smart traffic management based on flow of traffic

And the possibilities are endless, based on the data that is generated from the solution