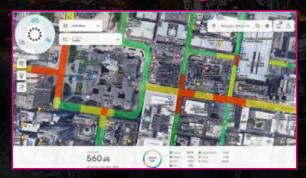

# Adding Intelligence to City Environments

SmartCities enable a variety of innovative use cases for the city. These can include helping visitors find available parking, tracking where people are gathering (and ensure enough security is in the area) or powering smart traffic management based on flow of traffic

#### Traffic monitoring