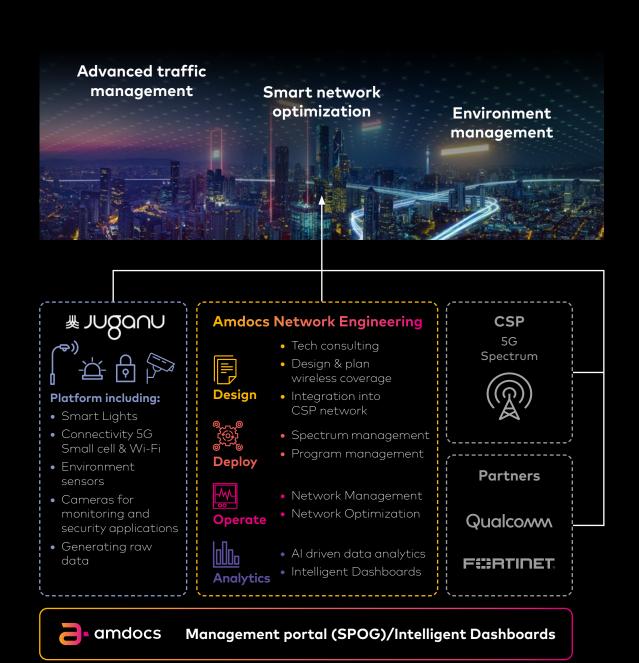

Jugano provides an intelligent, connected lighting system, backed by their analytics platform, while amdocs provides advanced network engineering to integrate the Juganu sultion into the macro network. Together, along with the CSP, customers can quickly get up and running with innovative solutions.

# Why Amdocs for Smartcity?

Amdocs streamlines Smart City deployment & operation, accelerates TTM, and reduces risk.

Amdocs is the ideal partner for CSPs looking to get into SmartCity solutions for their customer. We bring a wealth of expertise in network engineering & operations, integrating the 5G small cells into the CSP macro network. We have deployed and operate 4G & 5G networks around the world, leveraging our automation technology for design and operations. And we provide a variety of business models to meet your needs.

### **M JUganu**

The foundation of our solution lies in the amazing technology from our partner, Juganu. Their smart lights provide cities and enterprises not only with a great lighting solution, but come with built in wireless connectivity for both wifi and 5G, hi-res cameras, environmental sensors and more. And with the wireless backhaul to connect the lamps into one network mesh, and a standard pole, they are easy to deploy, with tremendous CAPEX savings

# Single pane of glass for end-to-end management

Amdocs provides the end to network engineering and operations, backed by our single pane of glass, which gives the CSP a unified view of all their private network and smart city deployments. You can quickly and easily detect potential issues, and mitigate problems using the GenAl powered co-pilot This helps ensure enhanced network quality for the end users