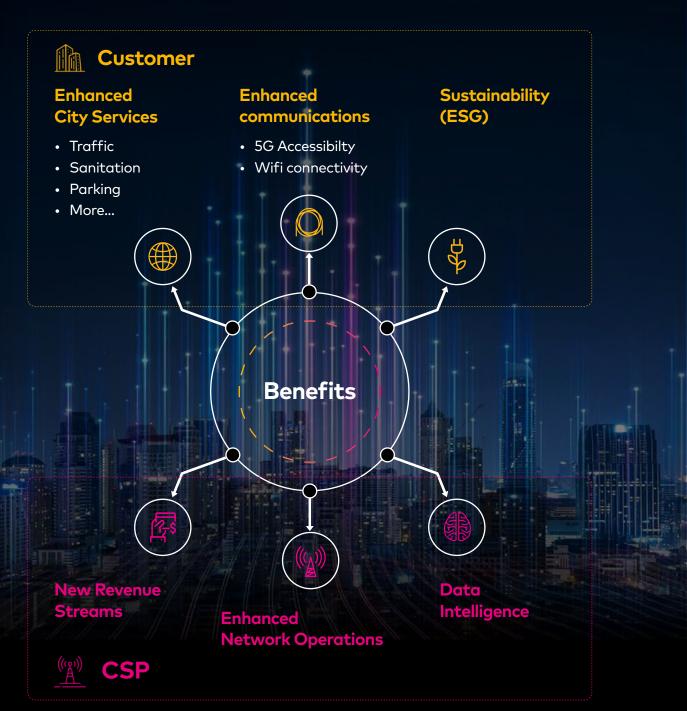

## Creating a real win – win

SmartCities create a real win-win for both CSPs and the customers deploying the solution. CSPs benefit. from new revenue streams, improved network quality for their end customers and a new rich data source. The customer (whether municipality or enterprise) can use the solution drive enhanced services such as traffic management and personalized advertising, as well as improved communications and better control of sustainability issues