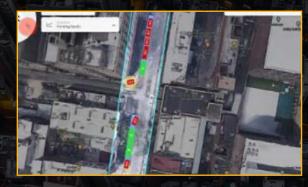

# Adding Intelligence to City Environments

SmartCities enable a variety of innovative use cases for the city. These can include helping visitors find available parking, tracking where people are gathering (and ensure enough security is in the area) or powering smart traffic management based on flow of traffic

#### Traffic monitoring